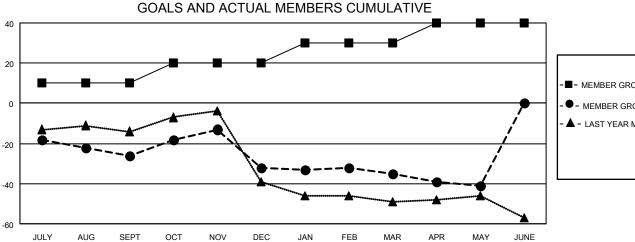

## MONTHLY MEMBERSHIP PROGRESS REPORT

LOCATION TEXAS District 2 A3 Results as of: 5/31/2022

| Clubs RESULTS FOR 2021-2022 |   |   |   | Members RESULTS FOR 2021-2022 |    |    |    |
|-----------------------------|---|---|---|-------------------------------|----|----|----|
|                             |   |   |   |                               |    |    |    |
| JULY/AUG/SEPT               | 1 | 0 | 2 | JULY/AUG/SEPT                 | 10 | 41 | 60 |
| OCT/NOV/DEC                 | 1 | 0 | 1 | OCT/NOV/DEC                   | 10 | 39 | 43 |
| JAN/FEB/MAR                 | 1 | 0 | 0 | JAN/FEB/MAR                   | 10 | 29 | 23 |
| APR/MAY/JUNE                | 1 | 0 | 0 | APR/MAY/JUNE                  | 10 | 35 | 37 |